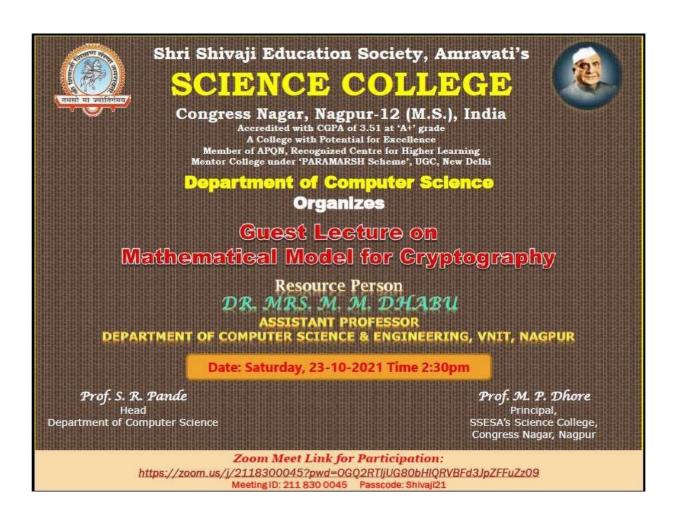

### NOTICE

Date: 19.10.2021

All the students of B.Sc., BCA, M.Sc. MCA are hereby informed that department has organized Organizes online Guest Lecture on "Mathematical Model for Cryptography" which is being conducted by Dr. Mrs. M. M. Dhabu, Assistant Professor, Computer Science and Engineering Department, VNIT, Nagpur. All are requested to be join for the same.

## Department of Computer Science Organizes Guest Lecture on "Mathematical Model for Cryptography"

Date: 23-10-2021 Time: 2:30 PM to 3:30 PM India

Online Mode: Zoom Meeting

#### Report of Guest Lecture dated 23 Oct 2021

A Guest Lecture was held in Computer Science Department of Shivaji Science College on 23 October 2021 from 2:30 pm to 3:30 pm in online mode (Zoom Meeting). The topic of Guest Lecture was "Mathematical Model for Cryptography". The speaker was Dr. Mrs. M. M. Dhabu, Assistant Professor, Computer Science and Engineering Department, VNIT, Nagpur. The speaker gave a short and clear insight into the big topic of Network Cryptography. Total 216 students of BSc, BCA, MSc, and MCA are present in the seminar. Dr. S. R. Gedam introduced the speaker and Dr. M. T. Wanjari proposed vote of thanks. The technical support was given by Dr. J. K. Keche Dept. of Computer Science, SSESA's Science College, Congress Nagar, Nagpur.