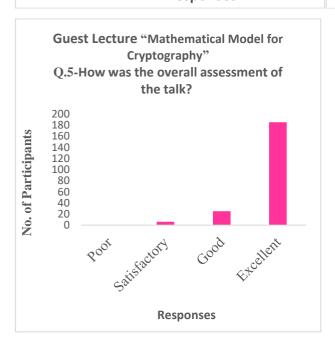

Action Taken: Department of Computer Science, SSES Amt's Science College, Congress Nagar, Nagpur had organized one day workshop on "Mathematical Model for Cryptography". Feedback form was given to students, students filled the feedback form based on student's feedback we analyzed the feedback and represents the feedback of student graphically.

#### Guest Lecture on "Mathematical Model for Cryptography" Feedback Form

| <b>Speaker Name:</b>                                                                                               |
|--------------------------------------------------------------------------------------------------------------------|
| Name of Students                                                                                                   |
| Please rate the following aspects of the program on a scale from 1 to 4, with being "Poor" and 4 being "Excellent" |
| Q1- The content of the seminar was informative and relevant                                                        |
| 1 2 3 4                                                                                                            |
| Q2. The information was clearly presented and the speakers audible                                                 |
| $\begin{array}{c ccccccccccccccccccccccccccccccccccc$                                                              |
| Q.3- Was the topic relevant with the today's technology?                                                           |
| 1 2 3 4                                                                                                            |
| Q4- Would you be interested in attending more workshop on this same subject?                                       |
| $\begin{array}{c ccccccccccccccccccccccccccccccccccc$                                                              |
| Q.5-How was the overall assessment of the talk?                                                                    |
| $\begin{array}{c ccccccccccccccccccccccccccccccccccc$                                                              |