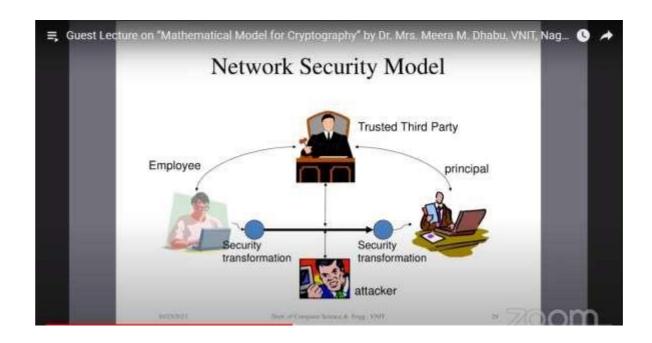

#### Report of Guest Lecture dated 23 Oct 2021

A Guest Lecture was held in Computer Science Department of Shivaji Science College on 23 October 2021 from 2:30 pm to 3:30 pm in online mode (Zoom Meeting). The topic of Guest Lecture was "Mathematical Model for Cryptography". The speaker was Dr. Mrs. M. M. Dhabu, Assistant Professor, Computer Science and Engineering Department, VNIT, Nagpur. The speaker gave a short and clear insight into the big topic of Network Cryptography. Total 216 students of BSc, BCA, MSc, and MCA are present in the seminar. Dr. S. R. Gedam introduced the speaker and Dr. M. T. Wanjari proposed vote of thanks. The technical support was given by Dr. J. K. Keche Dept. of Computer Science, SSESA's Science College, Congress Nagar, Nagpur.