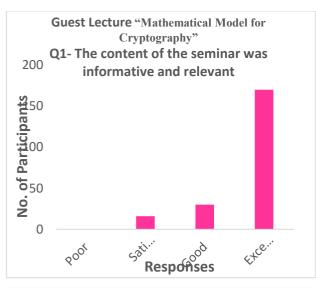

Action Taken: Department of Computer Science, SSES Amt's Science College, Congress Nagar, Nagpur had organized one day workshop on "Mathematical Model for Cryptography". Feedback form was given to students, students filled the feedback form based on student's feedback we analyzed the feedback and represents the feedback of student graphically.

#### Guest Lecture on "Mathematical Model for Cryptography" Feedback Form

| <b>Speaker Name:</b>                                                                                               |
|--------------------------------------------------------------------------------------------------------------------|
| Name of Students                                                                                                   |
| Please rate the following aspects of the program on a scale from 1 to 4, with being "Poor" and 4 being "Excellent" |
| Q1- The content of the seminar was informative and relevant                                                        |
| 1 2 3 4                                                                                                            |
| Q2. The information was clearly presented and the speakers audible                                                 |
| $\begin{array}{c ccccccccccccccccccccccccccccccccccc$                                                              |
| Q.3- Was the topic relevant with the today's technology?                                                           |
| 1 2 3 4                                                                                                            |
| Q4- Would you be interested in attending more workshop on this same subject?                                       |
| $\begin{array}{c ccccccccccccccccccccccccccccccccccc$                                                              |
| Q.5-How was the overall assessment of the talk?                                                                    |
| $\begin{array}{c ccccccccccccccccccccccccccccccccccc$                                                              |