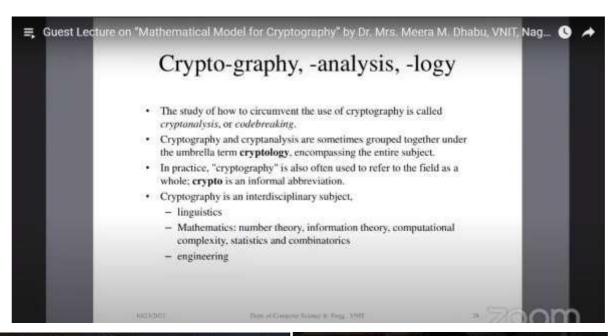

#### Report of Guest Lecture dated 23 Oct 2021

A Guest Lecture was held in Computer Science Department of Shivaji Science College on 23 October 2021 from 2:30 pm to 3:30 pm in online mode (Zoom Meeting). The topic of Guest Lecture was "Mathematical Model for Cryptography". The speaker was Dr. Mrs. M. M. Dhabu, Assistant Professor, Computer Science and Engineering Department, VNIT, Nagpur. The speaker gave a short and clear insight into the big topic of Network Cryptography. Total 216 students of BSc, BCA, MSc, and MCA are present in the seminar. Dr. S. R. Gedam introduced the speaker and Dr. M. T. Wanjari proposed vote of thanks. The technical support was given by Dr. J. K. Keche Dept. of Computer Science, SSESA's Science College, Congress Nagar, Nagpur.