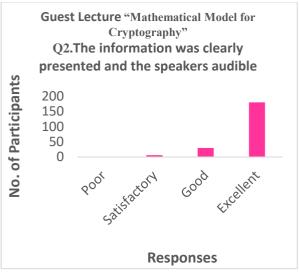

Action Taken: Department of Computer Science, SSES Amt's Science College, Congress Nagar, Nagpur had organized one day workshop on "Mathematical Model for Cryptography". Feedback form was given to students, students filled the feedback form based on student's feedback we analyzed the feedback and represents the feedback of student graphically.

#### Guest Lecture on "Mathematical Model for Cryptography" Feedback Form

| <b>Speaker Name:</b>                                                                                               |
|--------------------------------------------------------------------------------------------------------------------|
| Name of Students                                                                                                   |
| Please rate the following aspects of the program on a scale from 1 to 4, with being "Poor" and 4 being "Excellent" |
| Q1- The content of the seminar was informative and relevant                                                        |
| 1 2 3 4                                                                                                            |
| Q2. The information was clearly presented and the speakers audible                                                 |
| $\begin{array}{c ccccccccccccccccccccccccccccccccccc$                                                              |
| Q.3- Was the topic relevant with the today's technology?                                                           |
| 1 2 3 4                                                                                                            |
| Q4- Would you be interested in attending more workshop on this same subject?                                       |
| $\begin{array}{c ccccccccccccccccccccccccccccccccccc$                                                              |
| Q.5-How was the overall assessment of the talk?                                                                    |
| $\begin{array}{c ccccccccccccccccccccccccccccccccccc$                                                              |