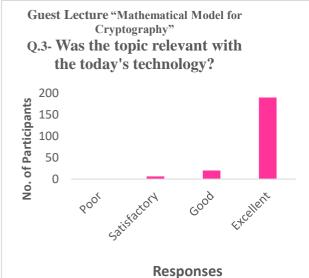

Action Taken: Department of Computer Science, SSES Amt's Science College, Congress Nagar, Nagpur had organized one day workshop on "Mathematical Model for Cryptography". Feedback form was given to students, students filled the feedback form based on student's feedback we analyzed the feedback and represents the feedback of student graphically.

#### Guest Lecture on "Mathematical Model for Cryptography" Feedback Form

| <b>Speaker Name:</b>                                                                                               |
|--------------------------------------------------------------------------------------------------------------------|
| Name of Students                                                                                                   |
| Please rate the following aspects of the program on a scale from 1 to 4, with being "Poor" and 4 being "Excellent" |
| Q1- The content of the seminar was informative and relevant                                                        |
| 1 2 3 4                                                                                                            |
| Q2. The information was clearly presented and the speakers audible                                                 |
| $\begin{array}{c ccccccccccccccccccccccccccccccccccc$                                                              |
| Q.3- Was the topic relevant with the today's technology?                                                           |
| 1 2 3 4                                                                                                            |
| Q4- Would you be interested in attending more workshop on this same subject?                                       |
| $\begin{array}{c ccccccccccccccccccccccccccccccccccc$                                                              |
| Q.5-How was the overall assessment of the talk?                                                                    |
| $\begin{array}{c ccccccccccccccccccccccccccccccccccc$                                                              |